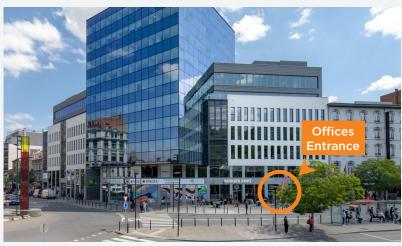

#### MAIN STREET ENTRANCE TO THE OFFICES

The Ardent Invest's offices are located in the Liège Office Center.

To get there, use the building entrance at place des Guillemins 5/1A à 4000 Liège (between Burger King and Carrefour).

An intercom is available at the entrance. Scroll down the list of occupants until you reach Ardent Invest.

The offices are located on the first floor.

**(B)** 

Located just across from the Guillemins train station, our offices are easily accessible by train.