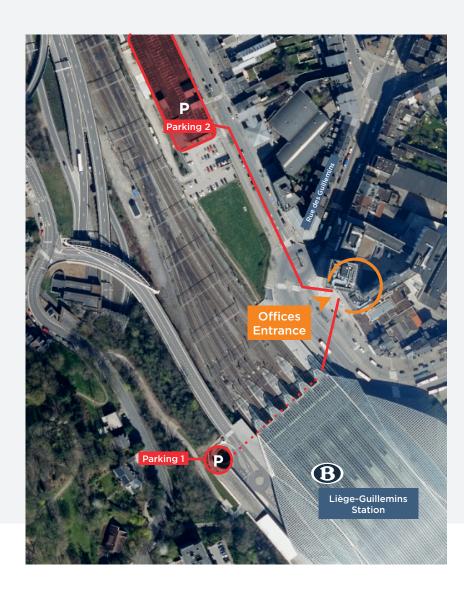

## NO PARKING SPACES AVAILABLE AT OUR OFFICES

2 public parking lots are available to you:

## Parking 1

- GPS address: rue Serrurier-Bovy
- 150 meters by foot from the offices entrance
- 503 available spaces
- 12 disabled spaces available

### Parking 2

- GPS address : rue du Plan incliné à 4000 Liège
- 165 meters by foot from the offices entrance
- 700 available spaces
- 15 disabled spaces available