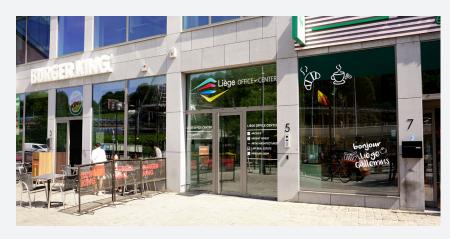

#### MAIN STREET ENTRANCE TO THE OFFICES

The Ardent Invest's offices are located in the Liège Office Center.

To get there, use the building entrance at place des Guillemins 5/1A à 4000 Liège (between Burger King and Carrefour).

An intercom is available at the entrance. Scroll down the list of occupants until you reach Ardent Invest.

The offices are located on the first floor.

**(B)** 

Located just across from the Guillemins train station, our offices are easily accessible by train.