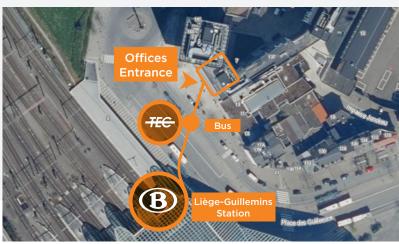

An intercom is available at the entrance. Scroll down the list of occupants until you reach Ardent Invest.

The offices are located on the first floor.

**(B)** 

Located just across from the Guillemins train station, our offices are easily accessible by train.

FEC Several TEC lines also serve the Liège-Guillemins stop.