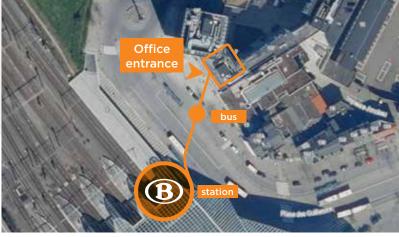

## Arriving by foot, train or bus

#### A bell is found at the entrance.

Look at the list of occupants until you reach "Ardent Invest"

Several TEC lines stop at the Liège-Guillemins stop