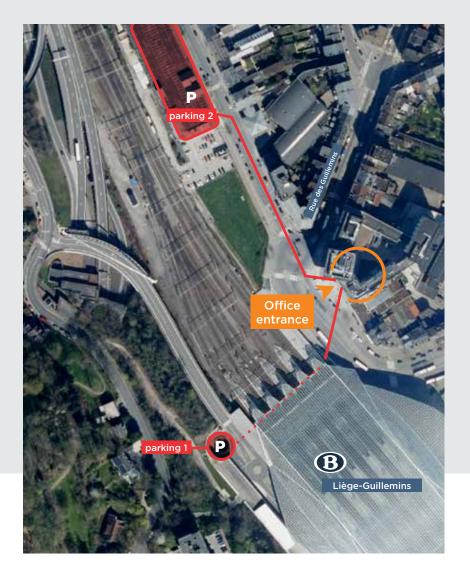

# Arriving by car

### IT IS NOT POSSIBLE TO PARK DIRECTLY WITHIN THE OFFICES

2 public parking lots are available to you:

#### Parking 1

- 150 meters by foot from the office
- GPS address:
- rue Serrurier-Bovy
- 503 available spaces
- 12 disabled spaces available

#### Parking 2

- 165 meters by foot from the office
- GPS address: rue du Plan incliné, 4000 Liège
- 700 available spaces
- 15 disabled spaces available

Contact us: +32 (0) 4 232 19 52 info@ardent-invest.com / www.ardent-invest.be